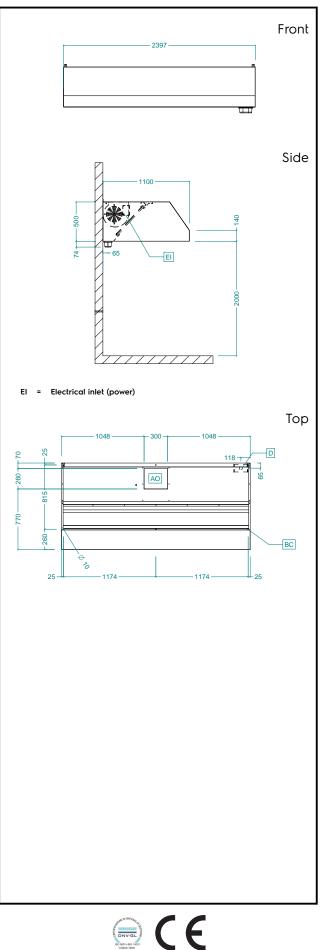

#### Ventilation Equipment 430 S/S Wall Hood+Filter+Fan 2400x1100mm

| Electric                                                                                                  |                                       |  |
|-----------------------------------------------------------------------------------------------------------|---------------------------------------|--|
| Supply voltage:<br>644223 (ABPV1124BT)<br>Total Watts:<br>Built-in Fan Power:                             | / ph/50 Hz<br>420 W                   |  |
| Key Information:                                                                                          |                                       |  |
| External dimensions, Width:<br>External dimensions, Depth:<br>External dimensions, Height:<br>Net weight: | 2400 mm<br>1100 mm<br>500 mm<br>74 kg |  |
| Air Emission:                                                                                             |                                       |  |
| Air capacity:                                                                                             | 2700 mc/h                             |  |

Ventilation Equipment 430 S/S Wall Hood+Filter+Fan 2400x1100mm

The company reserves the right to make modifications to the products without prior notice. All information correct at time of printing.